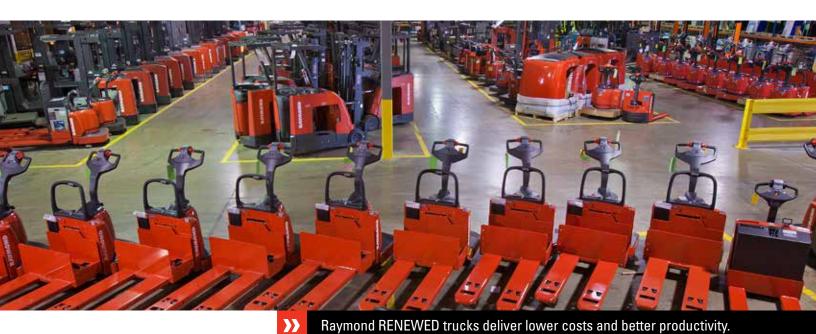

## CERTIFIED, PRE-OWNED LIFT TRUCKS

The Raymond RENEWED Performance grade of truck is perfect for single-shift applications. To ensure the quality of each truck, Raymond-certified technicians perform the RENEWED Certification Process.

Raymond RENEWED Performance trucks come with 60 days of major components coverage, 30 days fork to bumper coverage, and 60 days of the Raymond RENEWED Assurance buy-back guarantee. To ensure complete satisfaction with the quality of your Raymond RENEWED vehicle, every truck is supported by Raymond's network of Sales and Service Centers and can be quickly delivered right to your business.

Raymond RENEWED, the line of refurbished vehicles that deliver satisfaction.